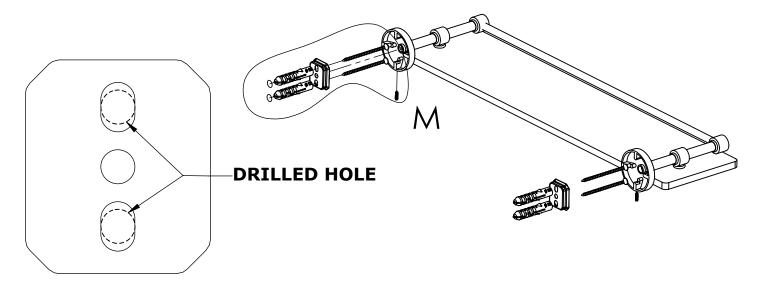

#### **Step 1:** Drill holes in Wall for screw anchors and attach Mounting Plate to Wall

Determine your desired location for installation and make a mark for the location of the mounting plate. Remove mounting plate from backplate by loosening set screw in backplate as pictured below. Place center hole of mounting plate over mark made above. Make 2 marks where mounting screws will be placed as shown below. Drill hole at each of the marks. (You may substitute other style mounting anchors or screws if desired). Place anchors into the holes made. Place mounting plate over holes and secure to mounting surface using screws as shown below.