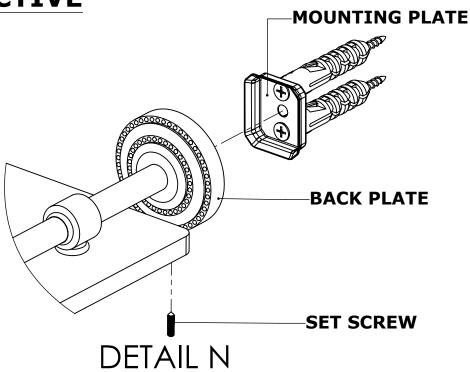

# DT-1-22-GAL

LLIED BRASS

INC

Step 2: Attach Bracket to Mounting Plate.

Place bracket on mounting plate and secure by tightening set screw as shown below.