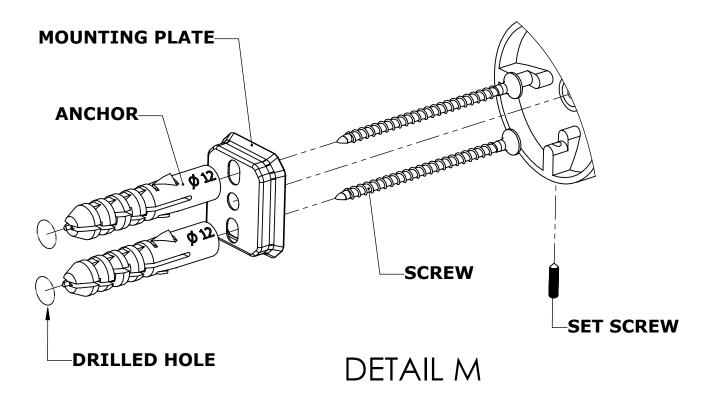

#### **Step 1:** Drill holes in Wall for screw anchors and attach Mounting Plate to Wall

Determine your desired location for installation and make a mark for the location of the mounting plate. Remove mounting plate from backplate by loosening set screw in backplate as pictured below. Place center hole of mounting plate over mark made above. Make 2 marks where mounting screws will be placed as shown below. Drill hole at each of the marks. (You may substitute other style mounting anchors or screws if desired). Place anchors into the holes made. Place mounting plate over holes and secure to mounting surface using screws as shown below.