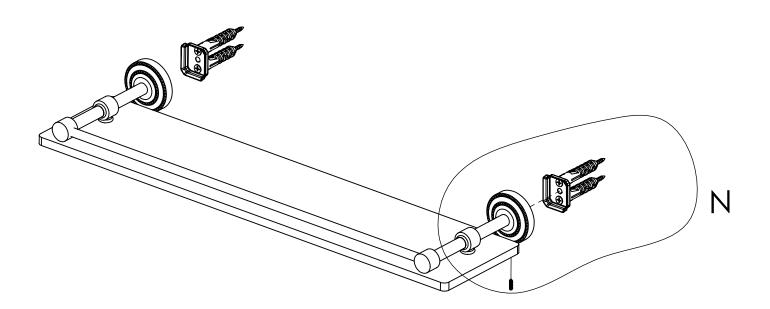

# DT-1-22-GAL

LLIED BRASS

INC

Step 2: Attach Bracket to Mounting Plate.

Place bracket on mounting plate and secure by tightening set screw as shown below.